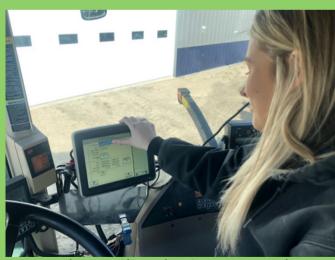

Personalized data for vour farm.

Innovative ideas and practices.

Providing solutions to manage your acres.

Monitor Calibration by FarmRx Site Specific Ag Specialist, Hannah.

Drone imagery using the Sentera drone by FarmRx Site Specific Ag Specialist, Tyler.